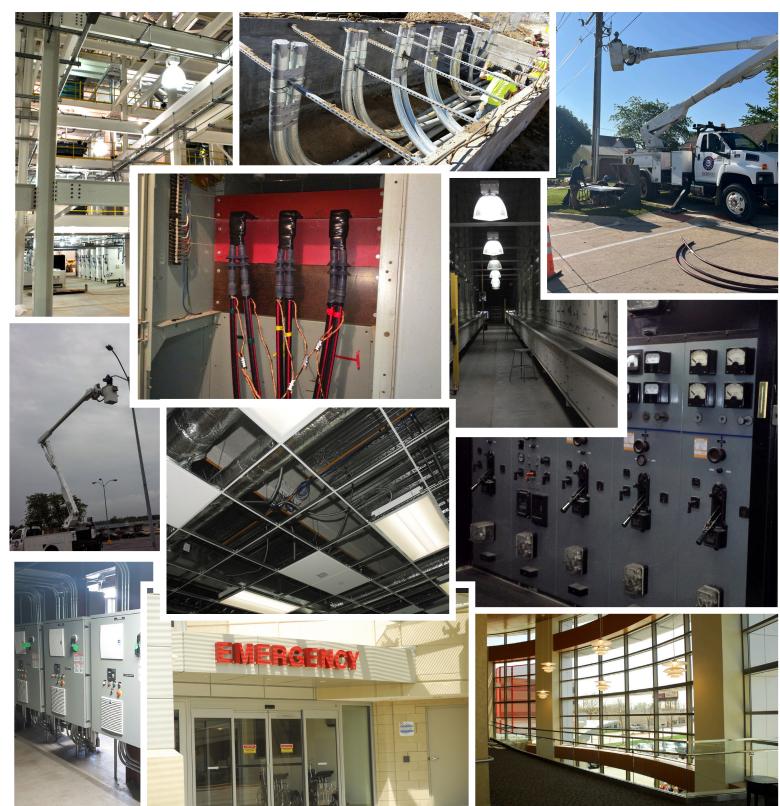

#### Installation & Maintenance

E & S ELECTRICAL CONTRACTORS INC.

PH. EM 3.1835

RURAL

INDUSTRIAL

Complete electrical installations, repairs, troubleshooting (24V-69KV), long term maintenance support, and electric vehicle charging.

#### Safety & Security Systems

Fire alarm installation, inspection, and maintenance; security camera installation and support, fiber optics, and WLAN.

#### Power & Infrastructure

Process electrical systems, wiring services, lighting projects, and fiber optic installation.

#### **Specialized Solutions**

Turnkey installations, design build, BIM, NFPA 70B, prefabrication, construction management, instrumentation, calibration, and certification.

#### **Emergency & Plant Support**

24/7 emergency response, on-site electrical plant support, and project management.