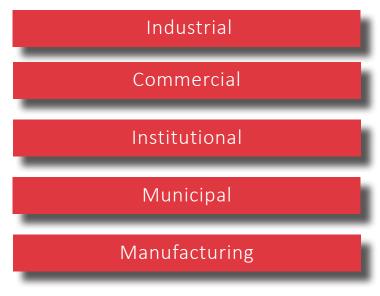

#### Installation & Maintenance

E & S ELECTRICAL CONTRACTORS INC.

PH. EM 3.1835

RURAL

INDUSTRIAL

Complete electrical installations, repairs, troubleshooting (24V-69KV), long term maintenance support, and electric vehicle charging.

#### Power & Infrastructure

Process electrical systems, wiring services, lighting projects, and fiber optic installation.

## INDUSTRY EXPERIENCE